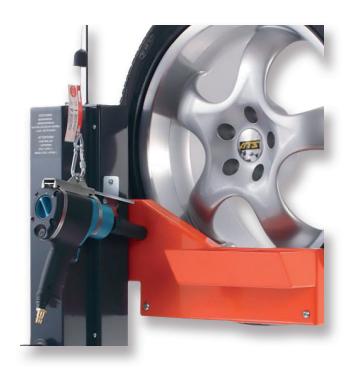

# For Simple Working with the Impact Wrench

### ENHANCEMENT SET BOOM & BALANCER

A boom with a balancer enables non-fatiguing work with the impact wrench on the wheel.

The bracket ensures that the device does not get in the way when it is not being used.