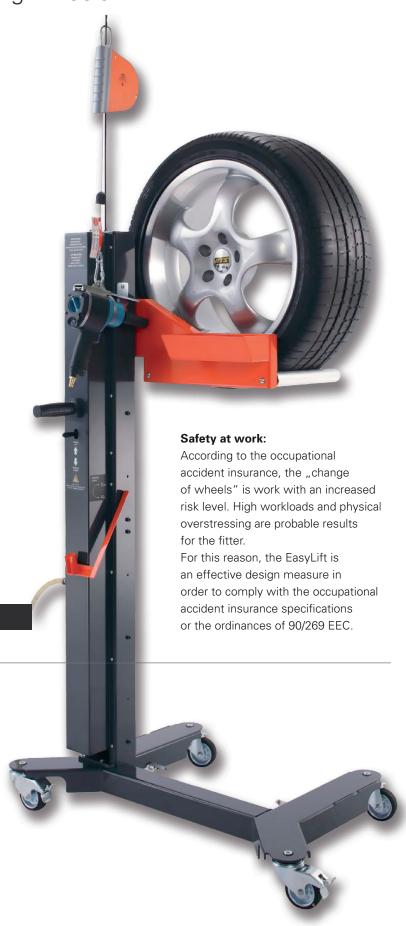

### Save Energy when Changing Wheels

The EasyLift makes wheel-changing much easier. Wheels of up to 60 kg can be changed quickly and with minimum effort.

#### **Fastest Device on the Market**

Its high lifting and lowering speed makes the EasyLift the fastest device on the market. The wheel remains moveable on a mounting fixture with rollers on ball bearings.

The lifting device works with compressed air, an innovative patented mechanism for fine adjustment at working height enables precise fitting of the wheel.

#### **Practical Details**

The Easy- Lift is always mobile due to the trolley. A well-designed storage system for bolts and hooks for the hand tire inflator etc. and a hanger for the torque wrench ensure a tidy work area.

#### **OTHER FEATURES:**

- No electricity or battery required
- Absolutely maintenance free
- One-man operation

Approved by Daimler AG. Recommended by BMW AG.