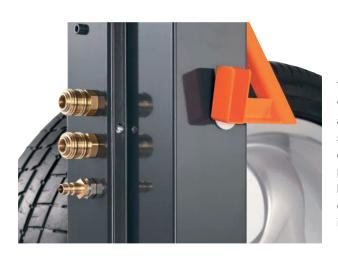

The EasyLift has a variable compressed air connection on the side of the pillar or on the top of the pillar and two distributors for connecting e. g. a tire inflator or impact wrench.

| TECHNICAL DATA                                    | EASYLIFT         |
|---------------------------------------------------|------------------|
| Carrying capacity                                 | 60 kg            |
| Operating pressure                                | max. 8 bar       |
| min. wheel size                                   | min. 135/80 R13  |
| max. wheel size                                   | max. 325/35 ZR22 |
| Working height                                    | c. 1,400 mm      |
| Depth/width/height without crossbeam and balancer | 520×900×1,500 mm |
| Height with crossbeam and balancer                | 2,200 mm         |
| Weight                                            | 50 kg            |
| Item no. EasyLift                                 | 200.100.000      |
| Item-No. extension set crossbeam and balancer     | 200.110.000      |