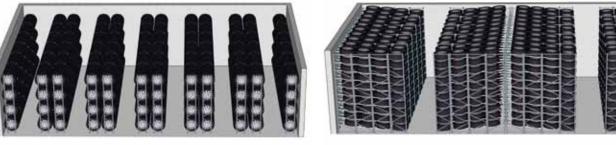

#### Putting it into practice. Can your tyre rack do this?

single-deep storage

ergowheel® - up to 30% more storage capacity.