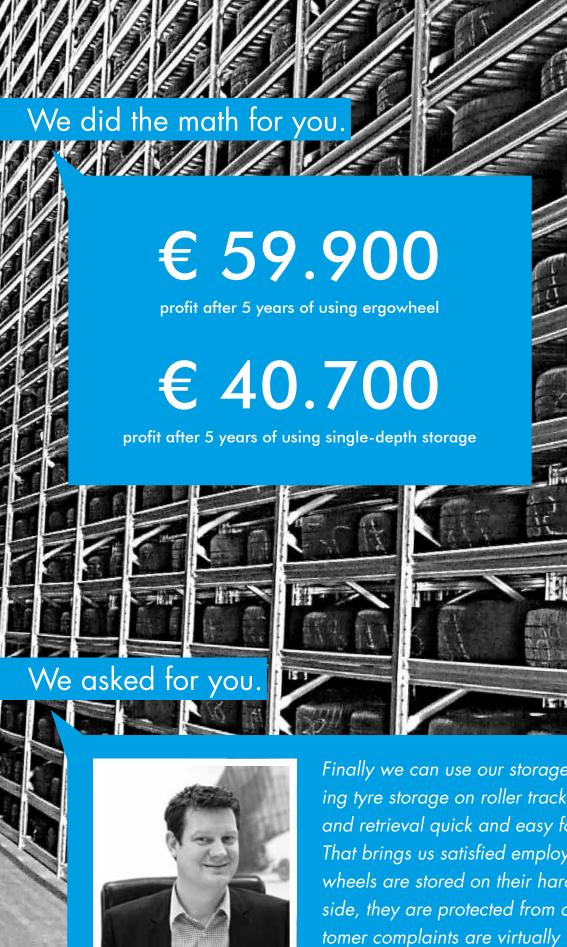

STORE UP TO 30% MORE TYRES, AM-ORTISED AF-TER 2 YEARS, SIMPLIFIED STORAGE AND REMOV-AL.

ergowheel® tyre rack - more storage capacity. Professional tyre storage. Quick, efficient and cost-saving - the most ergonomic tyre rack ever.

### For storage professional.

We guarantee you the best possible utilisation of your storage space. After 2 years already, investment costs for the tyre reack are recouped and customer complaints due to damaged wheelset are a thing of the past.

## Incredibly efficient when combined.

Only when combined, ergowheel shows its true strength and gives you maximum space utilisation and capacity gain. As a problem solver with 30 years of experience in the field of warehouse equipment, we excel in consulting and implementation. Let us assist you on your next project.