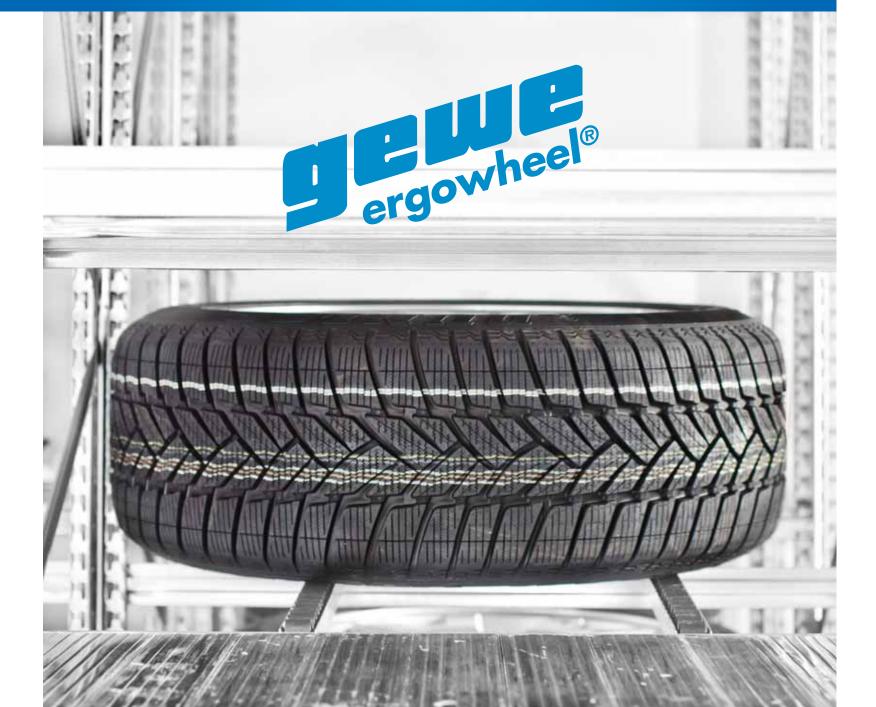

STORE UP TO 30% MORE TYRES, AM-ORTISED AF-TER 2 YEARS, SIMPLIFIED STORAGE AND REMOV-AL.

ergowheel® tyre rack - more storage capacity. Professional tyre storage. Quick, efficient and cost-saving - the most ergonomic tyre rack ever.

# Simplified storage and removal