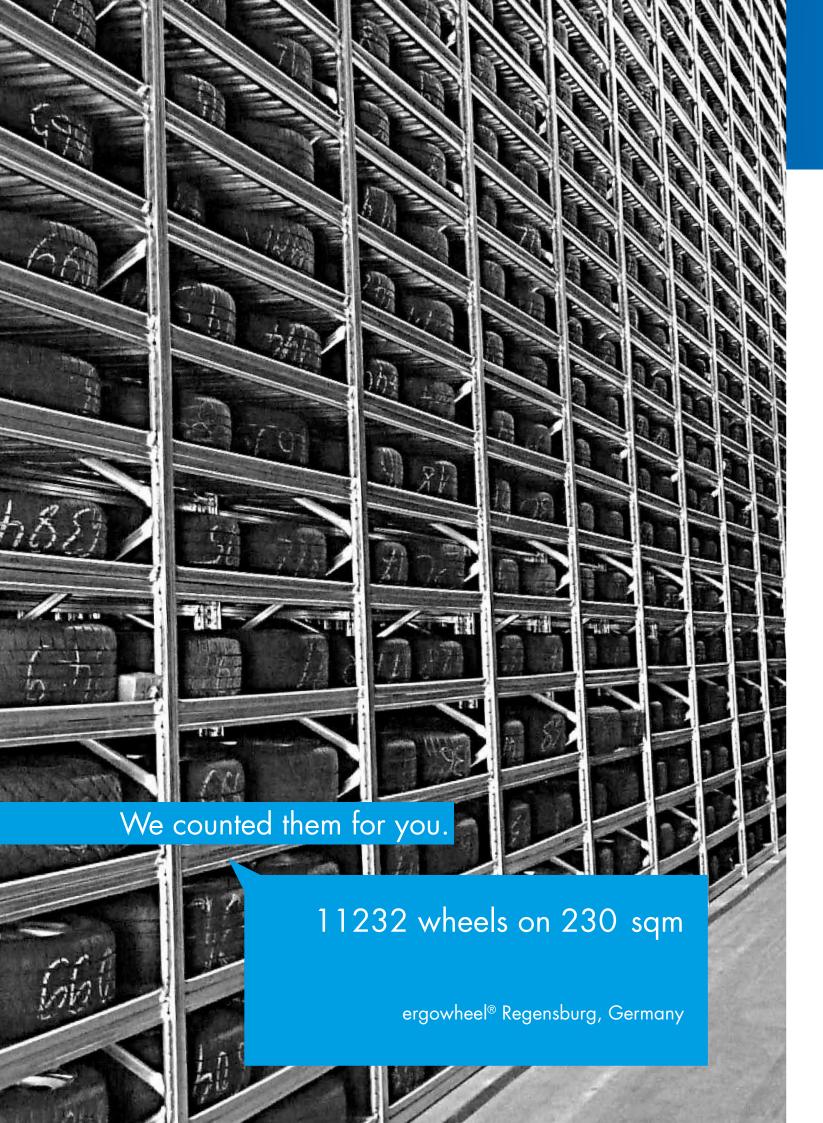

#### Putting it into practice. Can your tyre rack do this?

single-deep storage

ergowheel® - up to 30% more storage capacity.